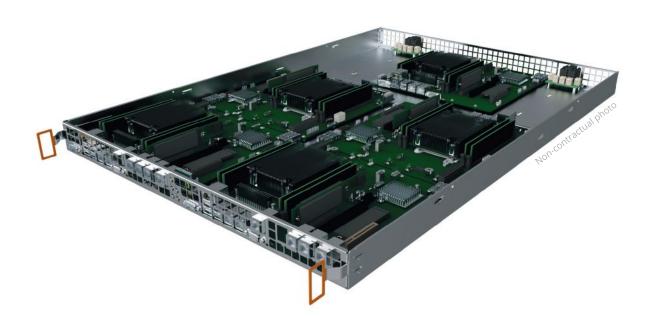

## **OCtoPus 5B**

## Four nodes

**USES** 

HPC +++

**FEATURES** 

Up to 5 CPUs

No internal fan

**BENEFITS** 

Improved MTBF (Mean Time Between Failure)

## **Specifications**

| Form Factor    | 1 OpenU - 21"                                   |
|----------------|-------------------------------------------------|
| Motherboard    | Intel® C612 Socket R3                           |
| Processors     | Intel® Xeon® E5 v3/v4                           |
| Memory         | 4x DDR4 ECC RDIMM/LRDIMM (4-ch)                 |
| Network        | 2x 10GbE (RJ45)                                 |
| Storage        | 2x M.2 NVMe                                     |
| Port Expansion | 1x PCle 8x LP                                   |
| Management     | AST2400                                         |
| Warranty       | Up to 5 year pre-swap or on-site service        |
| Cooling type   | Air cooling / Direct liquid cooling / Immersion |